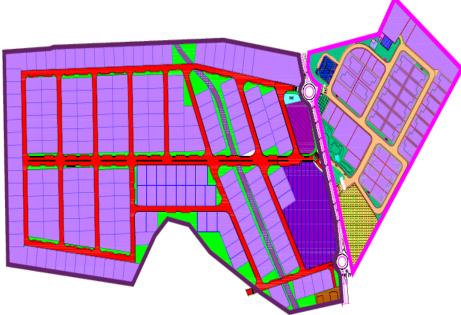

with a daily capacity of **350**  $m^3$
- Preliminary Wastewater Treatment Plant & Pump Station
- Elevated Water Tank with a capacity of **500**  $m^3$

### **Storm Water Disposal System**

#### Wide Road Network;

Facilitates Material Loading and Unloading.

### **Telecommunication**;

Fiber Optics is Available



### **<sup>m<sup>2</sup>**</sup> Variety of Space Options;

- Steel Hangers, 1,000 sqm
- ✤ Office Space
- Open Lots, 1,000 sqm and above

### Services;

- ✤ 24/7 Security
- Maintenance Works
- Solid Waste Collection
- ✤ Landscaping



**S** 

### **Prosperity Business Center;**

- Business Development
- Testing laboratory
- ✤ Fab Lab
- ✤ Facility Services

## Jericho Agro Industrial Park (JAIP) Major Industries!





### Jericho Agro Industrial Park (JAIP) Future Expansion!





# Thanks

### Do you have any questions?

info@padico.com

+970 2 2948223

www.padico.com