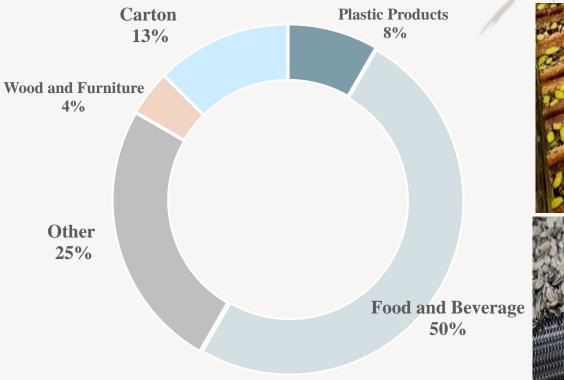

ructure;

#### Water and Sewer System;

- **Two** Source of Water with a daily capacity of **350**  $m^3$
- Preliminary Wastewater Treatment Plant & Pump Station
- Elevated Water Tank with a capacity of **500**  $m^3$

### **Storm Water Disposal System**

#### Wide Road Network;

Facilitates Material Loading and Unloading.

### **Telecommunication**;

Fiber Optics is Available



### **<sup>m<sup>2</sup>**</sup> Variety of Space Options;

- Steel Hangers, 1,000 sqm
- ✤ Office Space
- Open Lots, 1,000 sqm and above

### Services;

- ✤ 24/7 Security
- Maintenance Works
- Solid Waste Collection
- ✤ Landscaping



**S** 

### **Prosperity Business Center;**

- Business Development
- Testing laboratory
- ✤ Fab Lab
- ✤ Facility Services

## Jericho Agro Industrial Park (JAIP) Major Industries!





### Jericho Agro Industrial Park (JAIP) Future Expansion!





# Thanks

### Do you have any questions?

info@padico.com

+970 2 2948223

www.padico.com