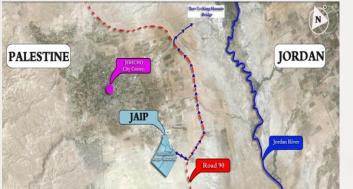

- 7 Km away from the Jordanian Border Point Crossing
- ✤ 30 Km east of Jerusalem