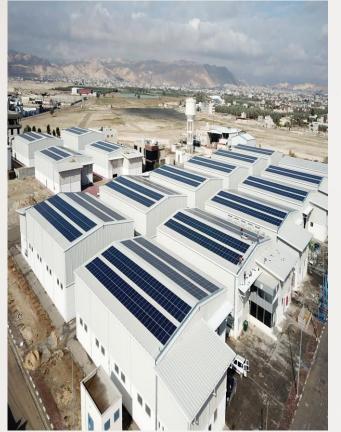

### 24/7 Power Supply;

- Rooftop Solar system with a Capacity of 2 MWp.
- Competitive Industrial Electricity Tariff.
- Main conduits up to 150 Ampere.