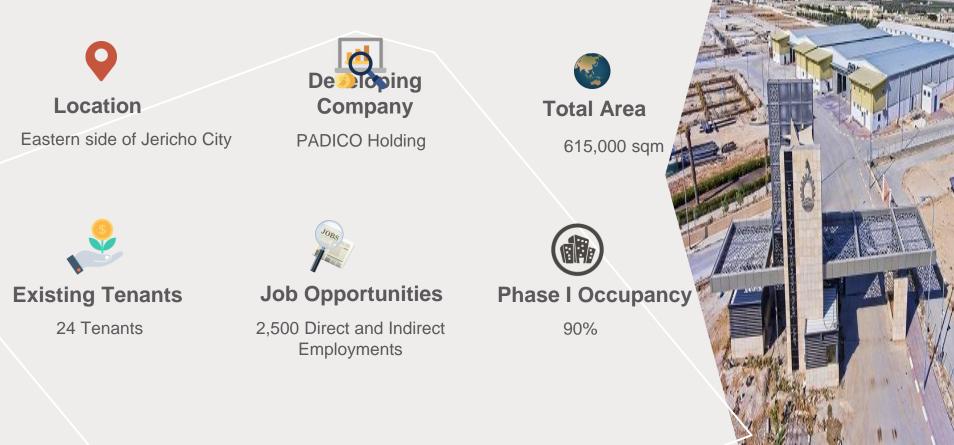

- 7 Km away from the Jordanian Border Point Crossing
- ✤ 30 Km east of Jerusalem



# Comprehensive and Advanced Infrastructure;

### 24/7 Power Supply;

- Rooftop Solar system with a Capacity of 2 MWp.
- Competitive Industrial Electricity Tariff.
- Main conduits up to 150 Ampere.





### Comprehensive and Advanced Infrastructure;

#### Water and Sewer System;

- **Two** Source of Water with a daily capacity of **350**  $m^3$
- Preliminary Wastewater Treatment Plant & Pump Station
- Elevated Water Tank with a capacity of **500**  $m^3$

### **Storm Water Disposal System**

#### Wide Road Network;

Facilitates Material Loading and Unloading.

### **Telecommunication**;

Fiber Optics is Available



### **<sup>m<sup>2</sup>**</sup> Variety of Space Options;

- Steel Hangers, 1,000 sqm